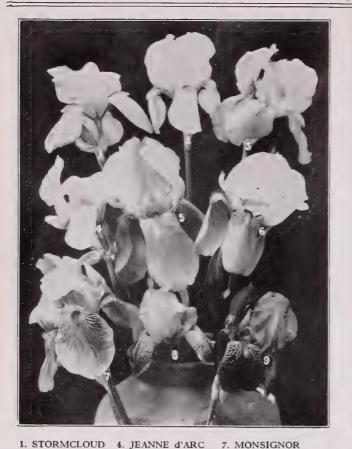

| .75          | 6.0          |
| 8.8 | Tenebrae. 36 in. A richly colored Dominion seedling S. violet-purple shaded maroon; F. black-purple                                                                                                      |         | 1.50         | 10.0         |
| 8.9 | Vesper Gold. A new distinct yellow suffused with violaceous reflections. A beautiful Iris                                                                                                                | ****    | .75          | 6.0          |
|     | glittering white tinted blue at the heart; F clear                                                                                                                                                       | 1 75    |              |              |

O N



STORMCLOUD 4. JEANNE d'ARC QUAKER LADY 5. ALCAZAR 8. RAFFET 3. CAPRICE 6. NEPTUNE 9. PROSPER LAUGIER IRIS-Continued 10 100 Each 7.9 White Knight. 24 in. A beautiful snow-white Iris.. ... \$0.60 \$4.00 8.9 Wm. Mohr. 26 in. Large flower of great substance and perfect form. The ground color is pale lilac, the standards flushed darker, and the whole flower is beautifully veined manganese-violet.........\$0.60 2.50 Price, any one kind of the following: 50c per 10; \$3.00 per 100; \$25.00 per 1000 Afterglow Alcazar Archeveque Benbow

following: 50c per 10; \$3
Jeanne d'Arc
Juniata
Kalos
La Neige
Lent A. Williamson
Lohengrin
Mme. Chobaut
Moliere
Monsignor
Miranda
Mrs. Hetty Matson
Mrs. Walter Brewster
Neptune Quaker Lady Queen of May Raffet Rhein Nixe Rosalba Roseway Rotorua Benbow
Caprice
Capr